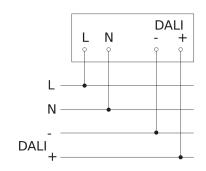

## Master circuit diagram

## Circuit diagram for interconnecting DALI-2 APC with DALI-2 IPD