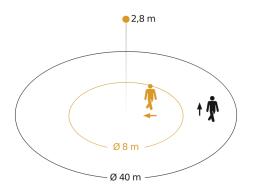

| Optimum mounting height                       | 2,8 m                                                                          |
|-----------------------------------------------|--------------------------------------------------------------------------------|
| Detection angle                               | 360 °                                                                          |
| Angle of aperture                             | 180 °                                                                          |
| Sneak-by guard                                | Yes                                                                            |
| Capability of masking out individual segments | Yes                                                                            |
| Electronic scalability                        | No                                                                             |
| Mechanical scalability                        | No                                                                             |
| Reach, radial                                 | Ø 8 m (50 m <sup>2</sup> )                                                     |
| Reach, tangential                             | Ø 40 m (1257 m²)                                                               |
| Reach, presence                               | Ø 3 m (7 m <sup>2</sup> )                                                      |
| Switching zones                               | 1416 switching zones                                                           |
| Functions                                     | Normal / test mode, Manual ON /<br>ON-OFF, Constant-lighting control<br>ON-OFF |
| Twilight setting                              | 2 – 1000 lx                                                                    |
| Time setting                                  | 5 s – 15 Min.                                                                  |
| Basic light level function                    | Yes                                                                            |

## **Detection Zone**

Possible mounting height: 2,50 m – 4,00 m Orange: radial Black: tangential