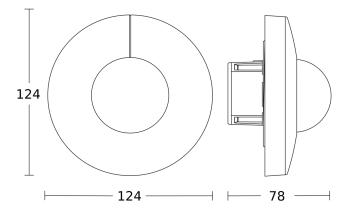

#### **Technical specifications**

| Dimensions (Ø x H)      | 124 x 78 mm                                                                                                                                                                                                                |
|-------------------------|----------------------------------------------------------------------------------------------------------------------------------------------------------------------------------------------------------------------------|
| With motion detector    | Yes                                                                                                                                                                                                                        |
| Manufacturer's Warranty | 5 years                                                                                                                                                                                                                    |
| Settings via            | Remote control, Potentiometers,<br>Smart Remote                                                                                                                                                                            |
| With remote control     | No                                                                                                                                                                                                                         |
| Version                 | DALI-2 APC - concealed, rd.                                                                                                                                                                                                |
| PU1, EAN                | 4007841033521                                                                                                                                                                                                              |
| Туре                    | Motion and Presence Detector                                                                                                                                                                                               |
| Application, place      | Indoors                                                                                                                                                                                                                    |
| Application, room       | production facilities, recreation room,<br>changing room, function room /<br>ancillary room, sports hall,<br>reception / lobby, stairwell, WC /<br>washroom, multi-storey /<br>underground car park, warehouse,<br>Indoors |
| Colour                  | white                                                                                                                                                                                                                      |
| Colour, RAL             | 9003                                                                                                                                                                                                                       |

### **Dimension Drawing**