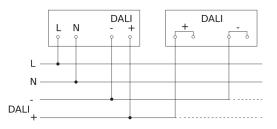

tion                 | Yes                 |
| Type of interconnection         | Master/slave        |
| Interconnection via             | Cable               |

#### Accessories

| EAN 4007841 009151 | Remote control Smart Remote |
|--------------------|-----------------------------|
| EAN 4007841 559410 | Service remote control RC8  |
| EAN 4007841 592806 | User remote control RC5     |
| EAN 4007841 056742 | Black cover for IR-sensors  |

#### Presence detector - Professional Line

## IS 3360

DALI-2 APC - concealed, rd. EAN 4007841 033521 Article number 033521



## **Detection Zone**



Possible mounting height: 2,50 m – 4,00 m Orange: radial Black: tangential

## Master circuit diagram



### **Dimension Drawing**



## Circuit diagram for interconnecting DALI-2 APC with DALI-2 IPD